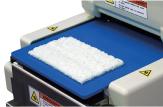

# It makes beautiful Rice Sheet for Roll Sushi Fast and Consistently!

Just press operation button, then it will spread sushi rice for your rolls. 6 different sizes can be memorized.

Medium Roll Sheet

Large Roll Sheet

# Flexibility

Length, thickness, even density of rice sheet can be adjusted. Six (6) different sizes can be memorized.