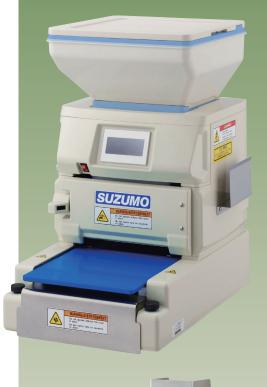

# Rice sheet Making Machine SVR-NYA

SVR-NYA-ET SVR-NYA-EH

Fuji Keizai [Labour shortage and Potential Demand & Consideration on Automated Robots] Results for 2022 Sales Quantity and Value for Sushi Making Robot

# Rice sheet Making Machine SVR-NYA

# **■** Specifications

#### Model

SVR-NYA-ET/EH\* (Meets UL/NSF standards) \* EH model has keep warm feature SVR-NYA-CE (Applied to CE & UKCA Regulation)