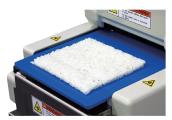

# It makes beautiful Rice Sheet for Roll Sushi Fast and Consistently!

Just press operation button, then it will spread sushi rice for your rolls. 6 different sizes can be memorized.

Medium Roll Sheet

Large Roll Sheet

# Flexibility

Length, thickness, even density of rice sheet can be adjusted. Six (6) different sizes can be memorized.