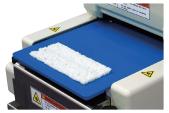

# It makes beautiful Rice Sheet for Roll Sushi Fast and Consistently!

Just press operation button, then it will spread sushi rice for your rolls. 6 different sizes can be memorized.

Medium Roll Sheet

Large Roll Sheet

# Flexibility

Length, thickness, even density of rice sheet can be adjusted. Six (6) different sizes can be memorized.