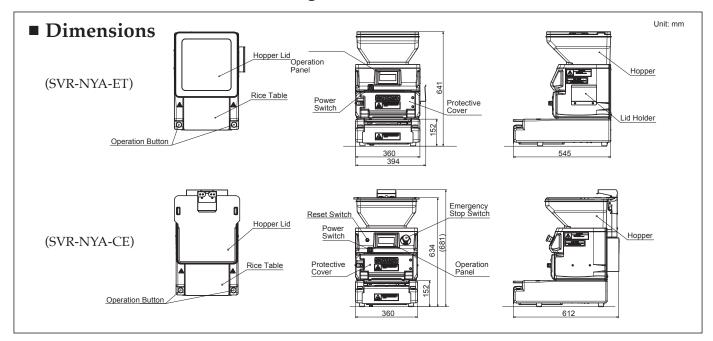

#### Machine dimensions (in mm)

394W×545D×641Hmm (SVR-NYA-ET/EH) 360W×612D×681Hmm (SVR-NYA-CE)