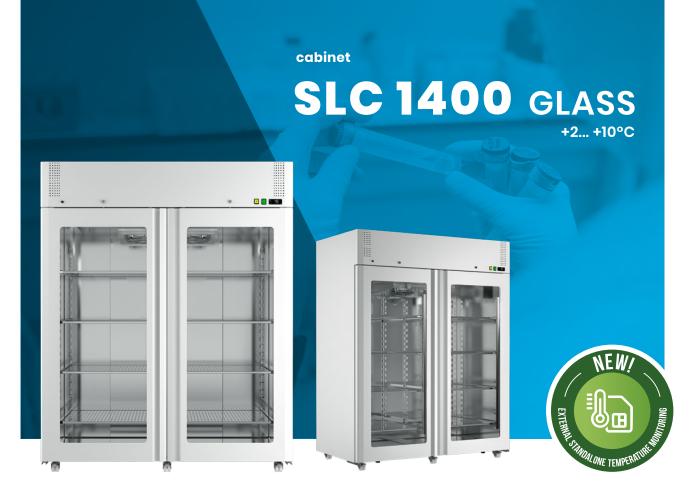

# SLC 1400 GLASS

Eco-friendly refrigerant

Anti-freezing system

Check hole

3 castors with brake and 2 castors without brake

Additional 2 levelling legs

LED lighting

#### STANDARD EQUIPMENT:

- RAL 9016 coated external body
- Interior made of AISI 304 acid-resistant steel
- 70 mm insulation
- Eco-friendly refrigerant
- Glass door with replaceable seal
- · Mechanical door lock
- Automatic door closing system
- Possibility to change doors L/R
- Electronic temperature controller with digital display allowing to change the temperature setting every 0.1K
- High and low temperature visual and sound alarm
- Open door alarm
- Dirty condenser coil alarm
- Broken temperature sensor alarm
- External alarm output potential-free contact
- Auto-defrost and condensation evaporating
- · Antifreezing system
- · Shelf guides / horizontal supports
- 8 coated wire shelves
- · Adjustable shelf position
- · Check hole
- 3 castors with brake and 2 castors without brake
- 2 additional levelling legs
- · Handles on the back of the device for easy transport
- · LED lighting

### **Technical data**

|                                         | Width              | Depth     | Height |
|-----------------------------------------|--------------------|-----------|--------|
| External dimensions [mm]:               | 1480               | 870 (824) | 1994   |
| Internal dimensions [mm]:               | 1340               | 680       | 1500   |
| Cooling unit type:                      | internal           |           |        |
| Cooling type:                           | dynamic            |           |        |
| Gross capacity:                         | 1360 [dm3]         |           |        |
| Net capacity:                           | 1260 [dm3]         |           |        |
| Weight:                                 | 205 [kg]           |           |        |
| Max load:                               | 240 [kg]           |           |        |
| Number of shelves:                      | 8                  |           |        |
| Number of guides / horizontal supports: | 16                 |           |        |
| Max shelf load:                         | 30 [kg]            |           |        |
| Temperature range:                      | +2 +10 [°C]        |           |        |
| Ambient conditions:                     | +25 [°C] at 60% HR |           |        |
| Refrigerant:                            | R290               |           |        |
| Power:                                  | 230/50 [V/Hz]      |           |        |
| Number of external doors:               | 2                  |           |        |
| Daily energy consumption:               | 8.0 [kWh/24h]      |           |        |
| Noise level:                            | 57 [dB]            |           |        |
| Power rating:                           | 730 [W]            |           |        |
| Rated current:                          | 3.7 [A]            |           |        |