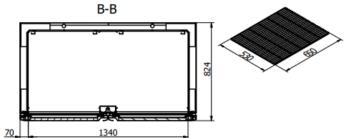

### **Technical data**

|                                         | Width              | Depth     | Height |
|-----------------------------------------|--------------------|-----------|--------|
| External dimensions [mm]:               | 1480               | 870 (824) | 1994   |
| Internal dimensions [mm]:               | 1340               | 680       | 1500   |
| Cooling unit type:                      | internal           |           |        |
| Cooling type:                           | dynamic            |           |        |
| Gross capacity:                         | 1360 [dm3]         |           |        |
| Net capacity:                           | 1260 [dm3]         |           |        |
| Weight:                                 | 205 [kg]           |           |        |
| Max load:                               | 240 [kg]           |           |        |
| Number of shelves:                      | 8                  |           |        |
| Number of guides / horizontal supports: | 16                 |           |        |
| Max shelf load:                         | 30 [kg]            |           |        |
| Temperature range:                      | +2 +10 [°C]        |           |        |
| Ambient conditions:                     | +25 [°C] at 60% HR |           |        |
| Refrigerant:                            | R290               |           |        |
| Power:                                  | 230/50 [V/Hz]      |           |        |
| Number of external doors:               | 2                  |           |        |
| Daily energy consumption:               | 8.0 [kWh/24h]      |           |        |
| Noise level:                            | 57 [dB]            |           |        |
| Power rating:                           | 730 [W]            |           |        |
| Rated current:                          | 3.7 [A]            |           |        |