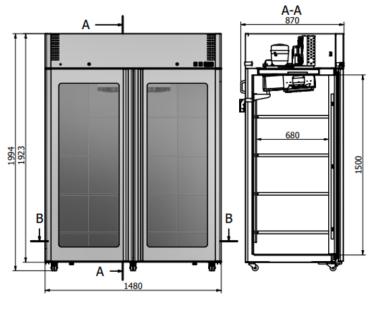

### **Technical data**

|                                         | Width              | Depth     | Height |
|-----------------------------------------|--------------------|-----------|--------|
| External dimensions [mm]:               | 1480               | 870 (824) | 1994   |
| Internal dimensions [mm]:               | 1340               | 680       | 1500   |
| Cooling unit type:                      | internal           |           |        |
| Cooling type:                           | dynamic            |           |        |
| Gross capacity:                         | 1360 [dm3]         |           |        |
| Net capacity:                           | 1260 [dm3]         |           |        |
| Weight:                                 | 205 [kg]           |           |        |
| Max load:                               | 240 [kg]           |           |        |
| Number of shelves:                      | 8                  |           |        |
| Number of guides / horizontal supports: | 16                 |           |        |
| Max shelf load:                         | 30 [kg]            |           |        |
| Temperature range:                      | +2 +10 [°C]        |           |        |
| Ambient conditions:                     | +25 [°C] at 60% HR |           |        |
| Refrigerant:                            | R290               |           |        |
| Power:                                  | 230/50 [V/Hz]      |           |        |
| Number of external doors:               | 2                  |           |        |
| Daily energy consumption:               | 8.0 [kWh/24h]      |           |        |
| Noise level:                            | 57 [dB]            |           |        |
| Power rating:                           | 730 [W]            |           |        |
| Rated current:                          | 3.7 [A]            |           |        |