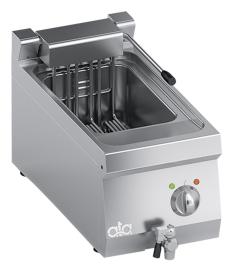

## **K6EFG0512** ELECTRIC FRYER SINGLE TANK 11 It.

## **PRODUCT DESCRIPTION**

Stainless steel frame. Athermic thermoset plastic knobs with useful screen printed edges.

Oil heating obtained through **stainless steel heating elements**, immersed in oil and and easily tilted for easy cleaning operations. Manually-reactivating safety thermostat.

11 lt. tank provided with a thermostat, which enables the temperature to be regulated between 100°C and 190°C.

Stainless steel tank with rounded edges sloping towards the drain spout.

Moulded work surface and tank for easy cleaning. Stainless steel front, side and back panels.

Standard equipped with 1 steel basket K26580.

**Drain valve provided by athermic thermoset plastic handle and safety closing system**, placed on the front of the appliance. Laser-cut work top finishing for "head-to-head" matching and binding fastening.

## **TECHNICAL SPECIFICATIONS**

Width: 300 mm Depth: 600 mm Height: 295 mm Weight: 17 kg Volume: 0.12 m<sup>3</sup> Electrical power: 8.70 kW

Viale del Progresso, 20 Z.I. 35026 Conselve (PD) - Italia P.I. e C.F IT01897630289 | TEL: (+39) 049 95 00 555 | FAX: (+39) 049 95 00 560