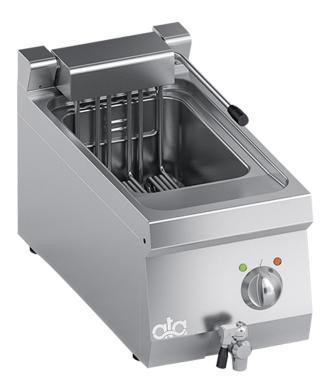

## **K6EFG0512** ELECTRIC FRYER SINGLE TANK 11 It.

## **PRODUCT DESCRIPTION**

Stainless steel frame. Athermic thermoset plastic knobs with useful screen printed edges.

Oil heating obtained through **stainless steel heating elements**, immersed in oil and and easily tilted for easy cleaning operations. Manually-reactivating safety thermostat.

11 lt. tank provided with a thermostat, which enables the temperature to be regulated between 100°C and 190°C.

Stainless steel tank with rounded edges sloping towards the drain spout.

Moulded work surface and tank for easy cleaning. Stainless steel front, side and back panels.

Standard equipped with 1 steel basket K26580.

**Drain valve provided by athermic thermoset plastic handle and safety closing system**, placed on the front of the appliance. Laser-cut work top finishing for "head-to-head" matching and binding fastening.

## **TECHNICAL SPECIFICATIONS**

Width: 300 mm Depth: 600 mm Height: 295 mm Weight: 17 kg Volume: 0.12 m<sup>3</sup> Electrical power: 8.70 kW

Viale del Progresso, 20 Z.I. 35026 Conselve (PD) - Italia P.I. e C.F IT01897630289 | TEL: (+39) 049 95 00 555 | FAX: (+39) 049 95 00 560