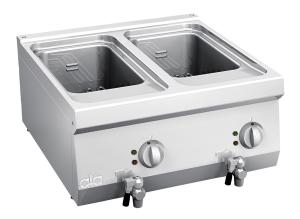

## K6EFG10TT

ELECTRIC FRYER DOUBLE TANK 10+10 lt.

## PRODUCT DESCRIPTION

Stainless steel frame. Athermic thermoset plastic knobs with useful screen printed edges.

Oil heating obtained through stainless steel fix heating elements, immersed in oil in the middle of the tank for easy cleaning operations. Manually-reactivating safety thermostat.

Two 10 lt. tanks provided with a thermostat, which enables the temperature to be regulated between 100°C and 190°C. Stainless steel tank with rounded edges sloping towards the drain spout.

Moulded work surface and tank for easy cleaning. Stainless steel front, side and back panels.

Standard equipped with 2 steel baskets **K26440**.

Drain valve provided by athermic thermoset plastic handle and safety closing system, placed on the front of the appliance.

Laser-cut work top finishing for "head-to-head" matching and binding fastening.