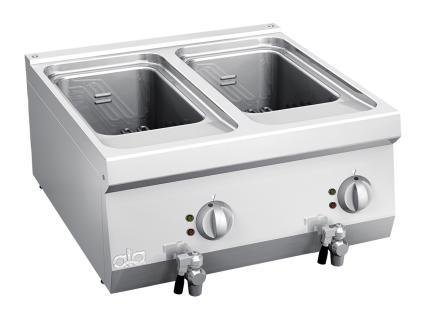

## K6EFG10TT

ELECTRIC FRYER DOUBLE TANK 10+10 lt.

## PRODUCT DESCRIPTION

Stainless steel frame. Athermic thermoset plastic knobs with useful screen printed edges.

Oil heating obtained through stainless steel fix heating elements, immersed in oil in the middle of the tank for easy cleaning operations. Manually-reactivating safety thermostat.

Two 10 lt. tanks provided with a thermostat, which enables the temperature to be regulated between 100°C and 190°C. Stainless steel tank with rounded edges sloping towards the drain spout.

Moulded work surface and tank for easy cleaning. Stainless steel front, side and back panels.

Standard equipped with 2 steel baskets **K26440**.

Drain valve provided by athermic thermoset plastic handle and safety closing system, placed on the front of the appliance.

Laser-cut work top finishing for "head-to-head" matching and binding fastening.