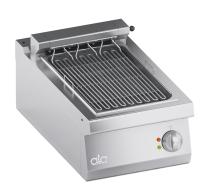

## K7EGD05TT

ELECTRIC DIRECT GRILL 1/2 MODULE TOP

## PRODUCT DESCRIPTION

Stainless steel frame. Athermic thermoset plastic knobs with useful screen printed edges.

Heating obtained through **heating elements with AISI 304 sheath**, which work in air and are suitable for the temperatures to which they are exposed (400°C). The heat load of the heating elements allows **heat exchange only towards the food** to improve cooking and energy savings. Safety thermostat with automatic reset to protect the heating elements. Energy regulator adjusting the frequency of ON-OFF operation of the heating elements. The maximum continuous operation position is useful in the cleaning process, as it induces pyrolysis of the fats on the heating elements.

Removable AISI 304 cold-pressed water tank with drain hole. The water improves the quality of the food coocked and carries the cooking fats to the drain.

AISI 304 stainless steel worktop with **removable 1/1 GN Gastronorm container** with rounded edges for easy cleaning. Stainless steel front, side and back panels.