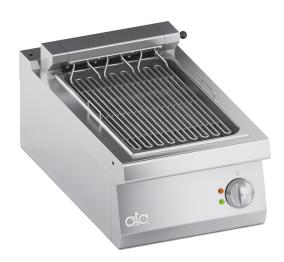

## K7EGD05TT

ELECTRIC DIRECT GRILL 1/2 MODULE TOP

## PRODUCT DESCRIPTION

Stainless steel frame. Athermic thermoset plastic knobs with useful screen printed edges.

Heating obtained through **heating elements with AISI 304 sheath**, which work in air and are suitable for the temperatures to which they are exposed (400°C). The heat load of the heating elements allows **heat exchange only towards the food** to improve cooking and energy savings. Safety thermostat with automatic reset to protect the heating elements. Energy regulator adjusting the frequency of ON-OFF operation of the heating elements. The maximum continuous operation position is useful in the cleaning process, as it induces pyrolysis of the fats on the heating elements.

Removable AISI 304 cold-pressed water tank with drain hole. The water improves the quality of the food coocked and carries the cooking fats to the drain.

AISI 304 stainless steel worktop with **removable 1/1 GN Gastronorm container** with rounded edges for easy cleaning. Stainless steel front, side and back panels.