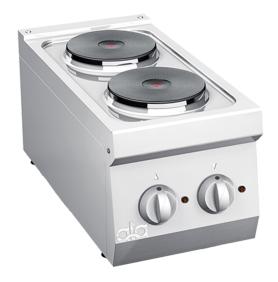

## PRODUCT DESCRIPTION

Stainless steel frame. Athermic thermoset plastic knobs with useful screen printed edges.

Heating obtained through **cast iron round electric plates**. Heating elements fixed on the plate bottom, embedded in a layer of insulating material. Each hotplate is provided with a selector, which enables the variation of the heat output **from maximum to minimum in seven positions**. Safety ensured by a temperature limit-switch situated inside the hotplate.

AISI 304 moulded work surface presenting a reverse drawing for perfect lodging the electric plates, easy cleaning and avoiding liquid damaging electric parts. Stainless steel AISI 304 front panel.

Laser-cut work top finishing for "head-to-head" matching and binding fastening.

## **TECHNICAL SPECIFICATIONS**

Width: 300 mm Depth: 600 mm Height: 295 mm Weight: 10 kg Volume: 0.12 m³

Electrical power: 4.00 kW