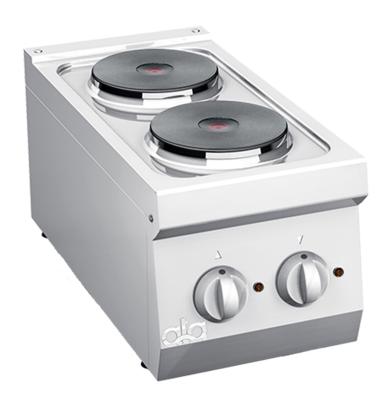

## PRODUCT DESCRIPTION

Stainless steel frame. Athermic thermoset plastic knobs with useful screen printed edges.

Heating obtained through **cast iron round electric plates**. Heating elements fixed on the plate bottom, embedded in a layer of insulating material. Each hotplate is provided with a selector, which enables the variation of the heat output **from maximum to minimum in seven positions**. Safety ensured by a temperature limit-switch situated inside the hotplate.

AISI 304 moulded work surface presenting a reverse drawing for perfect lodging the electric plates, easy cleaning and avoiding liquid damaging electric parts. Stainless steel AISI 304 front panel.

Laser-cut work top finishing for "head-to-head" matching and binding fastening.

## **TECHNICAL SPECIFICATIONS**

Width: 300 mm Depth: 600 mm Height: 295 mm Weight: 10 kg Volume: 0.12 m³

Electrical power: 4.00 kW