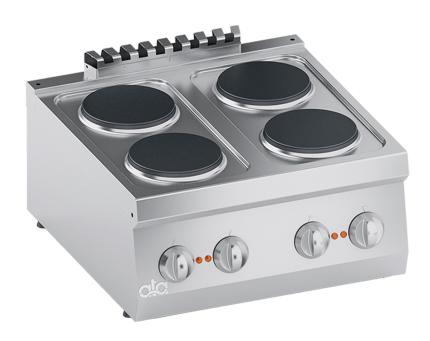

## K6ECU10TT

TOP ELECTRIC RANGE 4 PLATES

## PRODUCT DESCRIPTION

Stainless steel frame. Athermic thermoset plastic knobs with useful screen printed edges.

Heating obtained through **cast iron round electric plates**. Heating elements fixed on the plate bottom, embedded in a layer of insulating material. Each hotplate is provided with a selector, which enables the variation of the heat output **from maximum to minimum in seven positions**. Safety ensured by a temperature limit-switch situated inside the hotplate.

AISI 304 moulded work surface presenting a reverse drawing for perfect lodging the electric plates, easy cleaning and avoiding liquid damaging electric parts. Stainless steel AISI 304 front panel.

Laser-cut work top finishing for "head-to-head" matching and binding fastening.