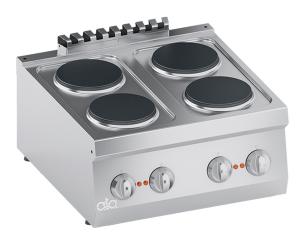

## K6ECU10TT

TOP ELECTRIC RANGE 4 PLATES

## PRODUCT DESCRIPTION

Stainless steel frame. Athermic thermoset plastic knobs with useful screen printed edges.

Heating obtained through **cast iron round electric plates**. Heating elements fixed on the plate bottom, embedded in a layer of insulating material. Each hotplate is provided with a selector, which enables the variation of the heat output **from maximum to minimum in seven positions**. Safety ensured by a temperature limit-switch situated inside the hotplate.

AISI 304 moulded work surface presenting a reverse drawing for perfect lodging the electric plates, easy cleaning and avoiding liquid damaging electric parts. Stainless steel AISI 304 front panel.

Laser-cut work top finishing for "head-to-head" matching and binding fastening.