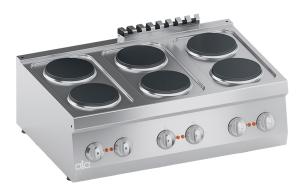

## K6ECU15TT

TOP ELECTRIC RANGE 6 PLATES

## PRODUCT DESCRIPTION

Stainless steel frame. Athermic thermoset plastic knobs with useful screen printed edges..

Heating obtained through **cast iron round electric plates**. Heating elements fixed on the plate bottom, embedded in a layer of insulating material. Each hotplate is provided with a selector, which enables the variation of the heat output **from maximum to minimum in seven positions**. Safety ensured by a temperature limit-switch situated inside the hotplate.

AISI 304 moulded work surface presenting a reverse drawing for perfect lodging the electric plates, easy cleaning and avoiding liquid damaging electric parts. Stainless steel AISI 304 front panel.

Laser-cut work top finishing for "head-to-head" matching and binding fastening.