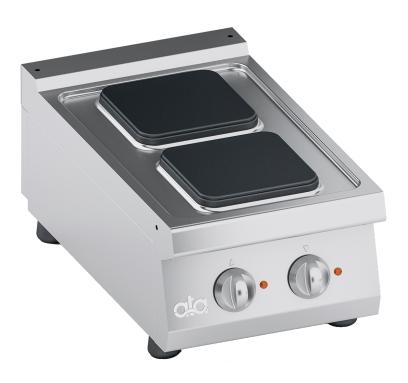

## K7ECU05TTQ

TOP ELECTRIC RANGE 2 SQUARE PLATES

## PRODUCT DESCRIPTION

Stainless steel frame. Athermic thermoset plastic knobs with useful screen printed edges..

Heating obtained through **cast iron square electric plates**. Heating elements fixed on the plate bottom, embedded in a layer of insulating material. Each hotplate is provided with a selector, which enables the variation of the heat output **from maximum to minimum in seven positions**. Safety ensured by a temperature limit-switch situated inside the hotplate.

AISI 304 moulded work surface presenting a reverse drawing for perfect lodging the electric plates, easy cleaning and avoiding liquid damaging electric parts. Stainless steel AISI 304 front panel.

Laser-cut work top finishing for "head-to-head" matching and binding fastening.