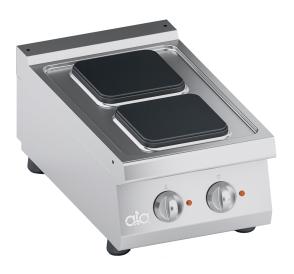

## K7ECU05TTQ

TOP ELECTRIC RANGE 2 SQUARE PLATES

## PRODUCT DESCRIPTION

Stainless steel frame. Athermic thermoset plastic knobs with useful screen printed edges..

Heating obtained through **cast iron square electric plates**. Heating elements fixed on the plate bottom, embedded in a layer of insulating material. Each hotplate is provided with a selector, which enables the variation of the heat output **from maximum to minimum in seven positions**. Safety ensured by a temperature limit-switch situated inside the hotplate.

AISI 304 moulded work surface presenting a reverse drawing for perfect lodging the electric plates, easy cleaning and avoiding liquid damaging electric parts. Stainless steel AISI 304 front panel.

Laser-cut work top finishing for "head-to-head" matching and binding fastening.