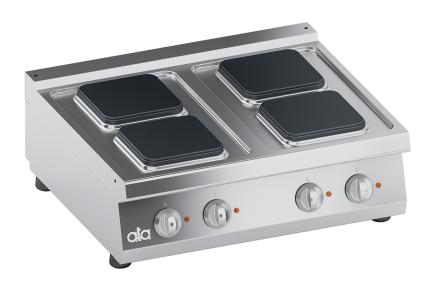

## K7ECU10TTQ

TOP ELECTRIC RANGE 4 SQUARE

## PRODUCT DESCRIPTION

Stainless steel frame. Athermic thermoset plastic knobs with useful screen printed edges.

Heating obtained through **cast iron square electric plates**. Heating elements fixed on the plate bottom, embedded in a layer of insulating material. Each hotplate is provided with a selector, which enables the variation of the heat output **from maximum to minimum in seven positions**. Safety ensured by a temperature limit-switch situated inside the hotplate.

AISI 304 moulded work surface presenting a reverse drawing for perfect lodging the electric plates, easy cleaning and avoiding liquid damaging electric parts. Stainless steel AISI 304 front panel.

Laser-cut work top finishing for "head-to-head" matching and binding fastening.