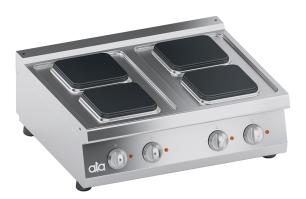

## K7ECU10TTQ

TOP ELECTRIC RANGE 4 SQUARE

## PRODUCT DESCRIPTION

Stainless steel frame. Athermic thermoset plastic knobs with useful screen printed edges.

Heating obtained through **cast iron square electric plates**. Heating elements fixed on the plate bottom, embedded in a layer of insulating material. Each hotplate is provided with a selector, which enables the variation of the heat output **from maximum to minimum in seven positions**. Safety ensured by a temperature limit-switch situated inside the hotplate.

AISI 304 moulded work surface presenting a reverse drawing for perfect lodging the electric plates, easy cleaning and avoiding liquid damaging electric parts. Stainless steel AISI 304 front panel.

Laser-cut work top finishing for "head-to-head" matching and binding fastening.