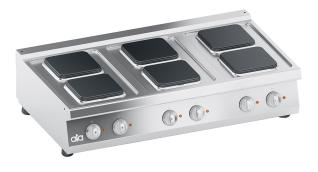

## **K7ECU15TTQ** TOP ELECTRIC RANGE 6 SQUARE PLATES

## **PRODUCT DESCRIPTION**

Stainless steel frame. Athermic thermoset plastic knobs with useful screen printed edges.

Heating obtained through **cast iron square electric plates**. Heating elements fixed on the plate bottom, embedded in a layer of insulating material. Each hotplate is provided with a selector, which enables the variation of the heat output **from maximum to minimum in seven positions**. Safety ensured by a temperature limit-switch situated inside the hotplate.

AISI 304 moulded work surface presenting a reverse drawing for perfect lodging the electric plates, easy cleaning and avoiding liquid damaging electric parts. Stainless steel AISI 304 front panel.

Laser-cut work top finishing for "head-to-head" matching and binding fastening. Accessories available **on demand**.

## **TECHNICAL SPECIFICATIONS**

Width: 1200 mm Depth: 700 mm Height: 265 mm Weight: 80 kg Volume: 0.54 m<sup>3</sup> Electrical power: 15.60 kW

Viale del Progresso, 20 Z.I. 35026 Conselve (PD) - Italia PI. e C.F IT01897630289 | TEL: (+39) 049 95 00 555 | FAX: (+39) 049 95 00 560