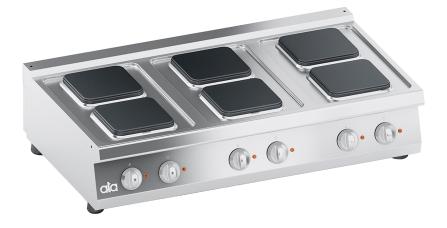

## **K7ECU15TTQ** TOP ELECTRIC RANGE 6 SQUARE PLATES

## **PRODUCT DESCRIPTION**

Stainless steel frame. Athermic thermoset plastic knobs with useful screen printed edges.

Heating obtained through **cast iron square electric plates**. Heating elements fixed on the plate bottom, embedded in a layer of insulating material. Each hotplate is provided with a selector, which enables the variation of the heat output **from maximum to minimum in seven positions**. Safety ensured by a temperature limit-switch situated inside the hotplate.

AISI 304 moulded work surface presenting a reverse drawing for perfect lodging the electric plates, easy cleaning and avoiding liquid damaging electric parts. Stainless steel AISI 304 front panel.

Laser-cut work top finishing for "head-to-head" matching and binding fastening. Accessories available **on demand**.

## **TECHNICAL SPECIFICATIONS**

Width: 1200 mm Depth: 700 mm Height: 265 mm Weight: 80 kg Volume: 0.54 m<sup>3</sup> Electrical power: 15.60 kW

Viale del Progresso, 20 Z.I. 35026 Conselve (PD) - Italia PI. e C.F IT01897630289 | TEL: (+39) 049 95 00 555 | FAX: (+39) 049 95 00 560