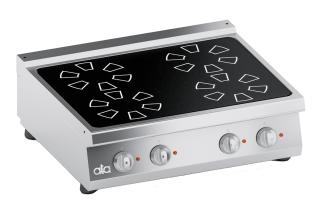

## TOP ELECTRIC RANGE 4 PYROCERAM PLATES

## PRODUCT DESCRIPTION

Stainless steel frame. Athermic thermoset plastic knobs with useful screen printed edges.

**6 mm-thick pyroceram work top**. Heating obtained through **radiant round plates** placed under glass. Each radiant plate is provided with an energy regulator that adjust the working frequency to maximum power. Safety ensured by overheat control inside the radiant plates.

AISI 304 work surface with rounded corners for easy cleaning. Stainless steel AISI 304 front panel. Laser-cut work top finishing for "head-to-head" matching and binding fastening.

Height-adjustable stainless steel legs.