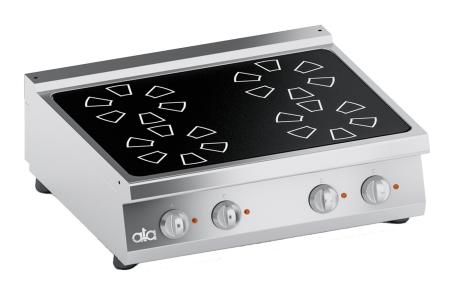

## TOP ELECTRIC RANGE 4 PYROCERAM PLATES

## PRODUCT DESCRIPTION

Stainless steel frame. Athermic thermoset plastic knobs with useful screen printed edges.

**6 mm-thick pyroceram work top**. Heating obtained through **radiant round plates** placed under glass. Each radiant plate is provided with an energy regulator that adjust the working frequency to maximum power. Safety ensured by overheat control inside the radiant plates.

AISI 304 work surface with rounded corners for easy cleaning. Stainless steel AISI 304 front panel. Laser-cut work top finishing for "head-to-head" matching and binding fastening.

Height-adjustable stainless steel legs.