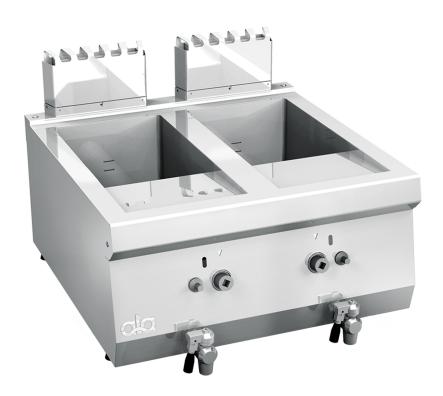

## K6GFG10TT

GAS FRYER DOUBLE TANK 8 + 8 lt.

## PRODUCT DESCRIPTION

Stainless steel frame. Athermic thermoset plastic knobs.

Oil heating obtained through stainless steel burners provided with heat exchanger in the tank.

**Two tanks of 8 lt. each**, provided with a safety gas cock, which enables the temperature to be regulated between 100°C and 190°C. Safety ensured by a thermocouple kept active by the pilot burner flame, and by a manually-reactivating safety thermostat. **Stainless steel tanks** with rounded edges sloping towards the drain spout. **Moulded work surface and tanks** for easy cleaning. Drain valve provided by a athermic thermoset plastic handle and safety closing system, placed on the front of the appliance.

Standard equipped with 2 steel baskets **K26428**.

Tested with natural gas or LPG, according to the user's needs.

Accessories available on demand.

## **TECHNICAL SPECIFICATIONS**

Width: 600 mm Depth: 600 mm Height: 295 mm Weight: 36 kg Volume: 0.31 m³ Gas power: 12.80 kW