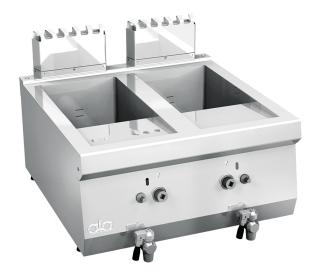

## K6GFG10TT

GAS FRYER DOUBLE TANK 8 + 8 lt.

## PRODUCT DESCRIPTION

Stainless steel frame. Athermic thermoset plastic knobs.

Oil heating obtained through stainless steel burners provided with heat exchanger in the tank.

**Two tanks of 8 lt. each**, provided with a safety gas cock, which enables the temperature to be regulated between 100°C and 190°C. Safety ensured by a thermocouple kept active by the pilot burner flame, and by a manually-reactivating safety thermostat. **Stainless steel tanks** with rounded edges sloping towards the drain spout. **Moulded work surface and tanks** for easy cleaning. Drain valve provided by a athermic thermoset plastic handle and safety closing system, placed on the front of the appliance.

Standard equipped with 2 steel baskets **K26428**.

Tested with natural gas or LPG, according to the user's needs.

Accessories available on demand.

## **TECHNICAL SPECIFICATIONS**

Width: 600 mm Depth: 600 mm Height: 295 mm Weight: 36 kg Volume: 0.31 m³ Gas power: 12.80 kW