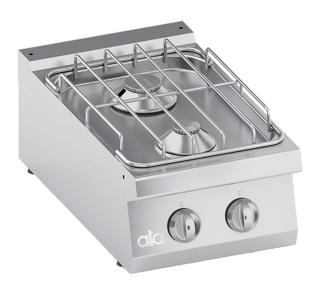

## PRODUCT DESCRIPTION

Stainless steel frame. Athermic thermoset plastic knobs.

Heating obtained through single-crown stabilized flame burners with different power ratings.

Each burner provided with a safety gas cock, which enables the output to be regulated from maximum to minimum. Safety ensured by a thermocouple kept active by the burner flame.

Surface grids made of steel covered by protective material and burners characterized by stainless steel body and burner caps made of nickel-brass.

Surface grids placed on moulded surfaces with rounded edges and water-tight burners for easy cleaning.

Laser-cut work top finishing for "head-to-head" matching and binding fastening.

Tested with natural gas or LPG, according to the user's needs.

Accessories available on demand.

## **TECHNICAL SPECIFICATIONS**

Width: 400 mm Depth: 700 mm Height: 265 mm Weight: 14 kg Volume: 0.21 m³ Gas power: 10.00 kW