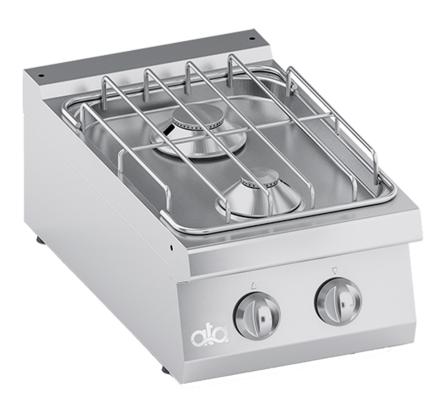

## PRODUCT DESCRIPTION

Stainless steel frame. Athermic thermoset plastic knobs.

Heating obtained through single-crown stabilized flame burners with different power ratings.

Each burner provided with a safety gas cock, which enables the output to be regulated from maximum to minimum. Safety ensured by a thermocouple kept active by the burner flame.

Surface grids made of steel covered by protective material and burners characterized by stainless steel body and burner caps made of nickel-brass.

Surface grids placed on moulded surfaces with rounded edges and water-tight burners for easy cleaning.

Laser-cut work top finishing for "head-to-head" matching and binding fastening.

Tested with natural gas or LPG, according to the user's needs.

Accessories available on demand.

## **TECHNICAL SPECIFICATIONS**

Width: 400 mm Depth: 700 mm Height: 265 mm Weight: 14 kg Volume: 0.21 m³ Gas power: 10.00 kW