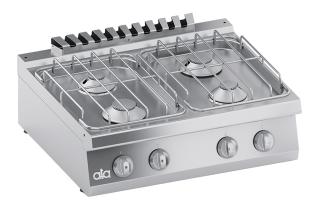

## PRODUCT DESCRIPTION

Stainless steel frame. Athermic thermoset plastic knobs.

Heating obtained through single-crown stabilized flame burners with different power ratings.

Each burner provided with a safety gas cock, which enables the output to be regulated from maximum to minimum. Safety ensured by a thermocouple kept active by the burner flame.

Surface grids made of steel covered by protective material and burners characterized by stainless steel body and burner caps made of nickel-brass.

Surface grids placed on moulded surfaces with rounded edges and water-tight burners for easy cleaning.

Laser-cut work top finishing for "head-to-head" matching and binding fastening.

Tested with natural gas or LPG, according to the user's needs.

Accessories available on demand.

## **TECHNICAL SPECIFICATIONS**

Width: 800 mm Depth: 700 mm Height: 265 mm Weight: 26 kg Volume: 0.38 m³ Gas power: 20.00 kW