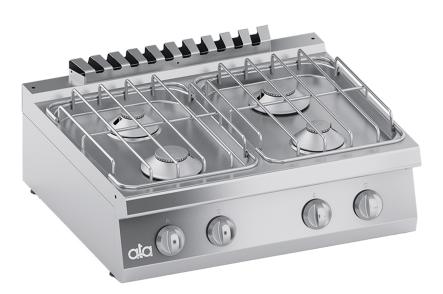

## PRODUCT DESCRIPTION

Stainless steel frame. Athermic thermoset plastic knobs.

Heating obtained through single-crown stabilized flame burners with different power ratings.

Each burner provided with a safety gas cock, which enables the output to be regulated from maximum to minimum. Safety ensured by a thermocouple kept active by the burner flame.

Surface grids made of steel covered by protective material and burners characterized by stainless steel body and burner caps made of nickel-brass.

Surface grids placed on moulded surfaces with rounded edges and water-tight burners for easy cleaning.

Laser-cut work top finishing for "head-to-head" matching and binding fastening.

Tested with natural gas or LPG, according to the user's needs.

Accessories available on demand.

## **TECHNICAL SPECIFICATIONS**

Width: 800 mm Depth: 700 mm Height: 265 mm Weight: 26 kg Volume: 0.38 m³ Gas power: 20.00 kW