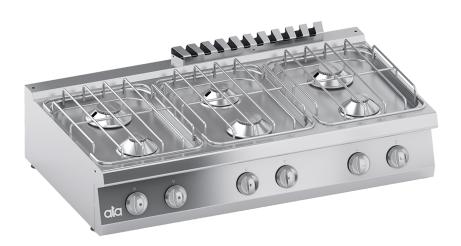

## PRODUCT DESCRIPTION

Stainless steel frame. Athermic thermoset plastic knobs.

Heating obtained through single-crown stabilized flame burners with different power ratings.

Each burner provided with a safety gas cock, which enables the output to be regulated from maximum to minimum. Safety ensured by a thermocouple kept active by the burner flame.

Surface grids made of steel covered by protective material and burners characterized by stainless steel body and burner caps made of nickel-brass.

Surface grids placed on moulded surfaces with rounded edges and water-tight burners for easy cleaning.

Laser-cut work top finishing for "head-to-head" matching and binding fastening.

Tested with natural gas or LPG, according to the user's needs.

Accessories available on demand.

## **TECHNICAL SPECIFICATIONS**

Width: 1200 mm Depth: 700 mm Height: 265 mm Weight: 39 kg Volume: 0.54 m³ Gas power: 30.00 kW