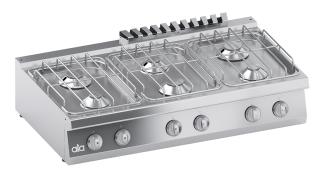

## PRODUCT DESCRIPTION

Stainless steel frame. Athermic thermoset plastic knobs.

Heating obtained through single-crown stabilized flame burners with different power ratings.

Each burner provided with a safety gas cock, which enables the output to be regulated from maximum to minimum. Safety ensured by a thermocouple kept active by the burner flame.

Surface grids made of steel covered by protective material and burners characterized by stainless steel body and burner caps made of nickel-brass.

Surface grids placed on moulded surfaces with rounded edges and water-tight burners for easy cleaning.

Laser-cut work top finishing for "head-to-head" matching and binding fastening.

Tested with natural gas or LPG, according to the user's needs.

Accessories available on demand.

## **TECHNICAL SPECIFICATIONS**

Width: 1200 mm Depth: 700 mm Height: 265 mm Weight: 39 kg Volume: 0.54 m³ Gas power: 30.00 kW