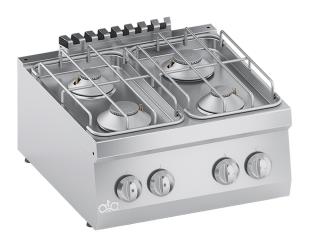

## K6GCU10TT

TOP GAS RANGE 4 BURNERS

## PRODUCT DESCRIPTION

Stainless steel frame. Athermic thermoset plastic knobs.

 $\label{thm:continuous} \mbox{Heating obtained through $\mbox{single-crown stabilized flame burners}$ with different power ratings. \\$ 

Each burner provided with a **safety gas cock**, which enables the output to be regulated from maximum to minimum. Safety ensured by a thermocouple kept active by the burner flame.

Surface grids made of steel covered by protective material and burners characterized by stainless steel body and burner caps made of nickel-brass.

Surface grids placed on moulded surfaces with rounded edges and water-tight burners for easy cleaning.

Laser-cut work top finishing for "head-to-head" matching and binding fastening.

Tested with natural gas or LPG, according to the user's needs.