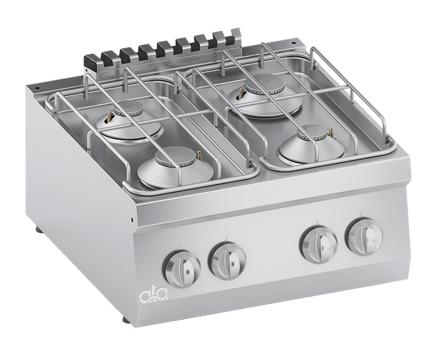

## K6GCU10TT

TOP GAS RANGE 4 BURNERS

## PRODUCT DESCRIPTION

Stainless steel frame. Athermic thermoset plastic knobs.

 $\label{thm:continuous} \mbox{Heating obtained through $\mbox{single-crown stabilized flame burners}$ with different power ratings. \\$ 

Each burner provided with a **safety gas cock**, which enables the output to be regulated from maximum to minimum. Safety ensured by a thermocouple kept active by the burner flame.

Surface grids made of steel covered by protective material and burners characterized by stainless steel body and burner caps made of nickel-brass.

Surface grids placed on moulded surfaces with rounded edges and water-tight burners for easy cleaning.

Laser-cut work top finishing for "head-to-head" matching and binding fastening.

Tested with natural gas or LPG, according to the user's needs.