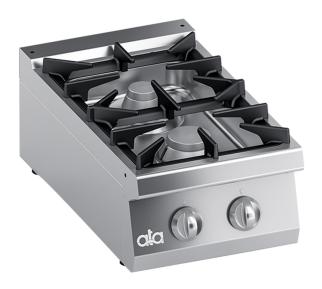

## K7GCUP05TT

TOP GAS RANGE 2 BURNERS - PERFORMANCE LINE

## PRODUCT DESCRIPTION

Stainless steel frame. Athermic thermoset plastic knobs.

Heating obtained through **watertight**, **superposed crown stabilized flame burners** with different power ratings (**6,2 kw and 8,5 kw**). Each burner provided with a safety gas cock, which enables the output to be regulated from maximum to minimum. Safety ensured by a thermocouple kept active by the flame of the pilot burner.

Surface grids and burners made of alkali, acid and fire resistant matt RAAF enamelled cast iron.

Surface grids placed on moulded surfaces with rounded edges for easy cleaning and avoiding liquid overflowing.

Stainless steel moulded trays with rounded edges, placed under the burners for easy cleaning.

Laser-cut work top finishing for "head-to-head" matching and binding fastening.

Tested with natural gas or LPG, according to the user's needs.