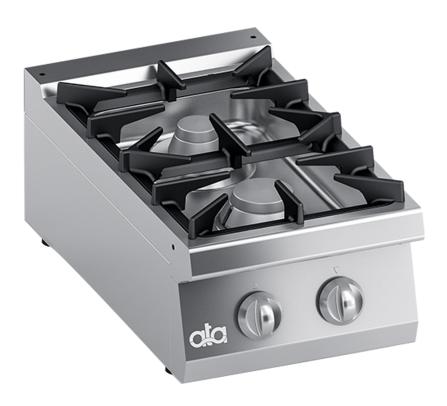

## K7GCUP05TT

TOP GAS RANGE 2 BURNERS - PERFORMANCE LINE

## PRODUCT DESCRIPTION

Stainless steel frame. Athermic thermoset plastic knobs.

Heating obtained through **watertight**, **superposed crown stabilized flame burners** with different power ratings (**6,2 kw and 8,5 kw**). Each burner provided with a safety gas cock, which enables the output to be regulated from maximum to minimum. Safety ensured by a thermocouple kept active by the flame of the pilot burner.

Surface grids and burners made of alkali, acid and fire resistant matt RAAF enamelled cast iron.

Surface grids placed on moulded surfaces with rounded edges for easy cleaning and avoiding liquid overflowing.

Stainless steel moulded trays with rounded edges, placed under the burners for easy cleaning.

Laser-cut work top finishing for "head-to-head" matching and binding fastening.

Tested with natural gas or LPG, according to the user's needs.