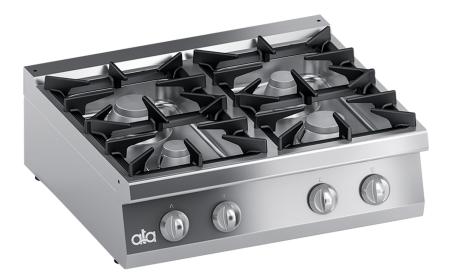

## **K7GCUP10TT** TOP GAS RANGE 4 BURNERS - PERFORMANCE LINE

## **PRODUCT DESCRIPTION**

Stainless steel frame. Athermic thermoset plastic knobs.

Heating obtained through **watertight**, **superposed crown stabilized flame burners** with different power ratings (**6,2 kw and 8,5 kw**). Each burner provided with a safety gas cock, which enables the output to be regulated from maximum to minimum. Safety ensured by a thermocouple kept active by the flame of the pilot burner.

Surface grids and burners made of alkali, acid and fire resistant matt RAAF enamelled cast iron.

Surface grids placed on moulded surfaces with rounded edges for easy cleaning and avoiding liquid overflowing.

Stainless steel moulded trays with rounded edges, placed under the burners for easy cleaning.

Laser-cut work top finishing for "head-to-head" matching and binding fastening.

Tested with natural gas or LPG, according to the user's needs.