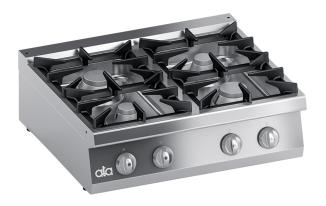

## **K7GCUP10TT** TOP GAS RANGE 4 BURNERS - PERFORMANCE LINE

## **PRODUCT DESCRIPTION**

Stainless steel frame. Athermic thermoset plastic knobs.

Heating obtained through **watertight**, **superposed crown stabilized flame burners** with different power ratings (**6,2 kw and 8,5 kw**). Each burner provided with a safety gas cock, which enables the output to be regulated from maximum to minimum. Safety ensured by a thermocouple kept active by the flame of the pilot burner.

Surface grids and burners made of alkali, acid and fire resistant matt RAAF enamelled cast iron.

Surface grids placed on moulded surfaces with rounded edges for easy cleaning and avoiding liquid overflowing.

Stainless steel moulded trays with rounded edges, placed under the burners for easy cleaning.

Laser-cut work top finishing for "head-to-head" matching and binding fastening.

Tested with natural gas or LPG, according to the user's needs.