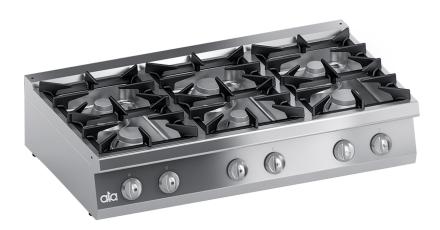

## K7GCUP15TT

TOP GAS RANGE 6 BURNERS - PERFORMANCE LINE

## PRODUCT DESCRIPTION

Stainless steel frame. Athermic thermoset plastic knobs.

Heating obtained through **watertight**, **superposed crown stabilized flame burners** with different power ratings (**6,2 kw and 8,5 kw**). Each burner provided with a safety gas cock, which enables the output to be regulated from maximum to minimum. Safety ensured by a thermocouple kept active by the flame of the pilot burner.

Surface grids and burners made of alkali, acid and fire resistant matt RAAF enamelled cast iron.

Surface grids placed on moulded surfaces with rounded edges for easy cleaning and avoiding liquid overflowing.

Stainless steel moulded trays with rounded edges, placed under the burners for easy cleaning.

Laser-cut work top finishing for "head-to-head" matching and binding fastening.

Tested with natural gas or LPG, according to the user's needs.