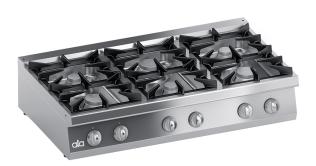

## K7GCUP15TT

TOP GAS RANGE 6 BURNERS - PERFORMANCE LINE

## PRODUCT DESCRIPTION

Stainless steel frame. Athermic thermoset plastic knobs.

Heating obtained through **watertight**, **superposed crown stabilized flame burners** with different power ratings (**6,2 kw and 8,5 kw**). Each burner provided with a safety gas cock, which enables the output to be regulated from maximum to minimum. Safety ensured by a thermocouple kept active by the flame of the pilot burner.

Surface grids and burners made of alkali, acid and fire resistant matt RAAF enamelled cast iron.

Surface grids placed on moulded surfaces with rounded edges for easy cleaning and avoiding liquid overflowing.

Stainless steel moulded trays with rounded edges, placed under the burners for easy cleaning.

Laser-cut work top finishing for "head-to-head" matching and binding fastening.

Tested with natural gas or LPG, according to the user's needs.