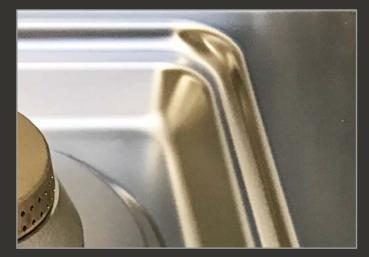

### Pressed top plate

- Pressed top plate of the boiling top
- The pressing prevents contamination from penetrating the welds and corners of the boiling top.
- Cleaning and maintenance is more efficient and faster.