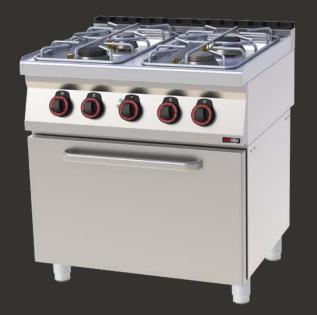

# Gas cooking ranges

## Double flame burner SP with unique heat distribution

#### Heavy duty double flame burners

- Brass burners SP with performance up to 7,5 kW
- Brass burners SP include two lines of flame on the top of each other and pilot burners.
- Higher efficiency of gas burning can be achieved due to modern and heavy duty nozzles. It enables reaching high performance with acceptable consumption.

### Pressed top plate

- Pressed top plate of the boiling top
- The pressing prevents contamination from penetrating the welds and corners of the boiling top.
- Cleaning and maintenance is more efficient and faster.