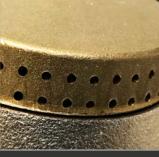

#### Heavy duty double flame burners

- Brass burners SP with performance up to 7,5 kW
- Brass burners SP include two lines of flame on the top of each other and pilot burners.
- Higher efficiency of gas burning can be achieved due to modern and heavy duty nozzles. It enables reaching high performance with acceptable consumption.