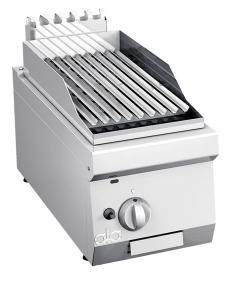

## **K6GPL05TT** TOP LAVA-STONE GRILL 1/2 UNIT FOR MEAT

## **PRODUCT DESCRIPTION**

Stainless steel frame. Athermic thermoset plastic knobs.

Heating obtained through a stabilized flame burner.

Provided with a safety gas cock, which enables the output to be regulated **from maximum to minimum**. Safety ensured by a thermocouple kept active by the flame of the pilot burner.

Standard equipped with a fix grate for meat.

Round-cornered stainless steel work top for easy cleaning. Inclined towards the fat drain hole, connected to a **large capacity container** placed below the cooking surface.