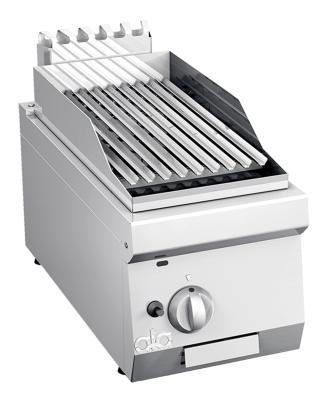

## **K6GPL05TT** TOP LAVA-STONE GRILL 1/2 UNIT FOR MEAT

## **PRODUCT DESCRIPTION**

Stainless steel frame. Athermic thermoset plastic knobs.

Heating obtained through a stabilized flame burner.

Provided with a safety gas cock, which enables the output to be regulated **from maximum to minimum**. Safety ensured by a thermocouple kept active by the flame of the pilot burner.

Standard equipped with a fix grate for meat.

Round-cornered stainless steel work top for easy cleaning. Inclined towards the fat drain hole, connected to a **large capacity container** placed below the cooking surface.