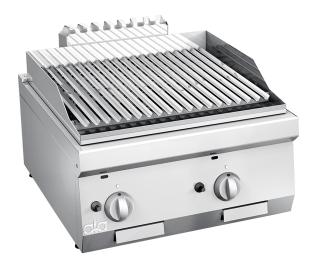

## K6GPL10TT

TOP LAVA-STONE GRILL 1 MODULE FOR MEAT

## PRODUCT DESCRIPTION

Stainless steel frame. Athermic thermoset plastic knobs.

Heating obtained through two stabilized flame burners.

Provided with a safety gas cock, which enables the output to be regulated from maximum to minimum. Safety ensured by a thermocouple kept active by the flame of the pilot burner.

## Standard equipped with a fix grate for meat.

Two different cooking areas, each provided with its temperature controls.

Round-cornered stainless steel work top for easy cleaning. Inclined towards the fat drain hole, connected to a **large capacity container** placed below the cooking surface.

Tested with natural gas or LPG, according to the user's needs.

Accessories available on demand.