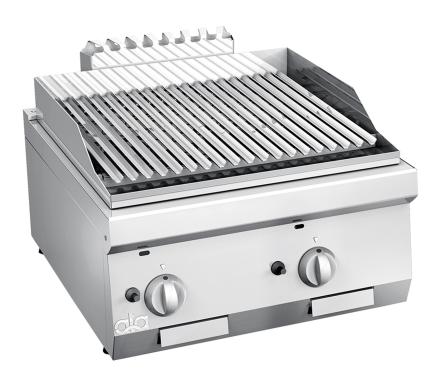

## K6GPL10TT

TOP LAVA-STONE GRILL 1 MODULE FOR MEAT

## PRODUCT DESCRIPTION

Stainless steel frame. Athermic thermoset plastic knobs.

Heating obtained through two stabilized flame burners.

Provided with a safety gas cock, which enables the output to be regulated from maximum to minimum. Safety ensured by a thermocouple kept active by the flame of the pilot burner.

## Standard equipped with a fix grate for meat.

Two different cooking areas, each provided with its temperature controls.

Round-cornered stainless steel work top for easy cleaning. Inclined towards the fat drain hole, connected to a **large capacity container** placed below the cooking surface.

Tested with natural gas or LPG, according to the user's needs.

Accessories available on demand.