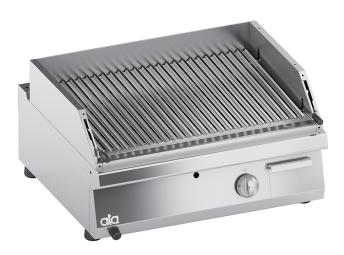

## PRODUCT DESCRIPTION

Stainless steel frame. Athermic thermoset plastic knobs with useful screen printed edges.

Heating obtained through a **five-branch stabilized flame burner**. Equipped with a safety gas cock that allows the power to be regulated **from maximum to minimum**. Safety ensured by a thermocouple kept active by the pilot burner flame.

Standard equipped with movable stainless steel meat grill. Food support grill that can be positioned at two different levels, even during service.

Sloping surface facing the fat drain hole, connected to a large capacity container under the cooking surface.

Standard equipped with two small drawers to collect dust from burning lava stone.

Standard equipped with one 5 kg lava bag.

Moulded worktop made of AISI 304 stainless steel with rounded edges for easy cleaning.

Laser-cut work top finishing for "head-to-head" matching and binding fastening.

Tested with natural gas or LPG, according to the user's needs.

Accessories available on demand.