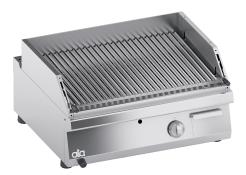

## PRODUCT DESCRIPTION

Stainless steel frame. Athermic thermoset plastic knobs with useful screen printed edges.

Heating obtained through a **five-branch stabilized flame burner**. Equipped with a safety gas cock that allows the power to be regulated **from maximum to minimum**. Safety ensured by a thermocouple kept active by the pilot burner flame.

Standard equipped with movable stainless steel meat grill. Food support grill that can be positioned at two different levels, even during service.

Sloping surface facing the fat drain hole, connected to a large capacity container under the cooking surface.

Standard equipped with two small drawers to collect dust from burning lava stone.

Standard equipped with one 5 kg lava bag.

Moulded worktop made of AISI 304 stainless steel with rounded edges for easy cleaning.

Laser-cut work top finishing for "head-to-head" matching and binding fastening.

Tested with natural gas or LPG, according to the user's needs.

Accessories available on demand.