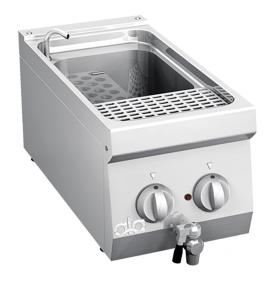

## K6ECP05TT

ELECTRIC PASTA COOKER 12 lt.

## PRODUCT DESCRIPTION

Stainless steel frame. Athermic thermoset plastic knobs with useful screen printed edges.

Heating obtained through a couple of INCOLOY-sheated heating elements, completely immersed in water, so to ensure quick water heating and to be resistant to salty water and starch. Manually-reactivating safety thermostat against dry running. Operation through selector switch to adjust the working time of the heating elements according to the working conditions.

AISI 304 moulded work top with rounded edges for easy cleaning. Stainless steel front, side and backside panels.

Cold molded AISI 316 tank, resistant to salty water and starch, with rounded edges, overflow and starch skimming area, drain hole and small frontal perforated surface as basket support.

Water filling tap on the front panel. AISI 304 elliptical cross-section designed handles. Tank drain on the front panel to prevent casual opening. Stainless steel AISI 316 drain fitting.

Laser-cut work top finishing for "head-to-head" matching and binding fastening.