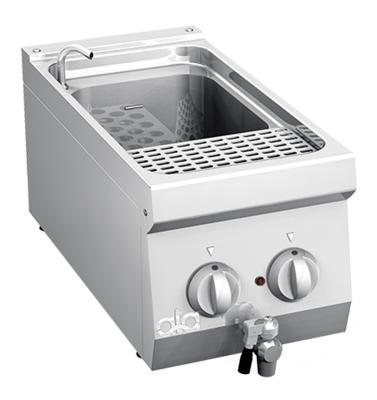

## K6ECP05TT

ELECTRIC PASTA COOKER 12 lt.

## PRODUCT DESCRIPTION

Stainless steel frame. Athermic thermoset plastic knobs with useful screen printed edges.

Heating obtained through a couple of INCOLOY-sheated heating elements, completely immersed in water, so to ensure quick water heating and to be resistant to salty water and starch. Manually-reactivating safety thermostat against dry running. Operation through selector switch to adjust the working time of the heating elements according to the working conditions.

AISI 304 moulded work top with rounded edges for easy cleaning. Stainless steel front, side and backside panels.

Cold molded AISI 316 tank, resistant to salty water and starch, with rounded edges, overflow and starch skimming area, drain hole and small frontal perforated surface as basket support.

Water filling tap on the front panel. AISI 304 elliptical cross-section designed handles. Tank drain on the front panel to prevent casual opening. Stainless steel AISI 316 drain fitting.

Laser-cut work top finishing for "head-to-head" matching and binding fastening.