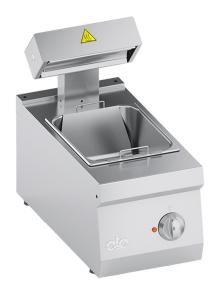

## K6ESP05TT

TOP ELECTRIC CHIP SCUTTLE

## PRODUCT DESCRIPTION

Stainless steel frame. Athermic thermoset plastic knobs with useful screen printed edges.

Heating obtained through a **curved radiant heating element** embedded in a ceramic plate, which is placed on the back side of the appliance. Automatically-reactivating safety thermostat to protect against overheating. Stainless steel front, side and back panels.

1/2 GN removable container with handles. Stainless steel slide for an adequate hot air circulation.

Laser-cut work top finishing for "head-to-head" matching and binding fastening.

Accessories available on demand.

## **TECHNICAL SPECIFICATIONS**

Width: 300 mm Depth: 600 mm Height: 295 mm Weight: 10 kg Volume: 0.14 m³

Electrical power: 0.75 kW