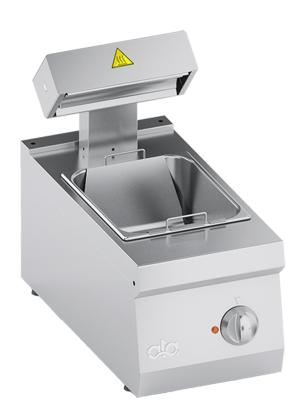

## K6ESP05TT

TOP ELECTRIC CHIP SCUTTLE

## PRODUCT DESCRIPTION

Stainless steel frame. Athermic thermoset plastic knobs with useful screen printed edges.

Heating obtained through a **curved radiant heating element** embedded in a ceramic plate, which is placed on the back side of the appliance. Automatically-reactivating safety thermostat to protect against overheating. Stainless steel front, side and back panels.

1/2 GN removable container with handles. Stainless steel slide for an adequate hot air circulation.

Laser-cut work top finishing for "head-to-head" matching and binding fastening.

Accessories available on demand.

## **TECHNICAL SPECIFICATIONS**

Width: 300 mm Depth: 600 mm Height: 295 mm Weight: 10 kg Volume: 0.14 m³

Electrical power: 0.75 kW