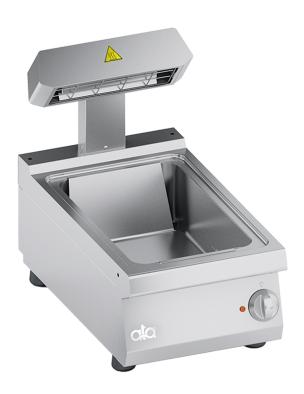

## K7ESP05TT

## TOP ELECTRIC CHIP SCUTTLE

## PRODUCT DESCRIPTION

Stainless steel frame. Athermic thermoset plastic knobs with useful screen printed edges.

Heating obtained through a **special ceramic infra-red heating element** activated by an energy regulator. Automatically-reactivating safety thermostat to protect against overheating.

Moulded work surface and tank for easy cleaning. Stainless steel front, side and back panels.

**Sloping stainless steel tank with rounded edges**, so oil is being drained from the tank. Stainless steel slide for an adequate hot air circulation.

Laser-cut work top finishing for "head-to-head" matching and binding fastening.

Accessories available on demand.

## **TECHNICAL SPECIFICATIONS**

Width: 400 mm Depth: 700 mm Height: 265 mm Weight: 20 kg Volume: 0.21 m³

Electrical power: 0.80 kW