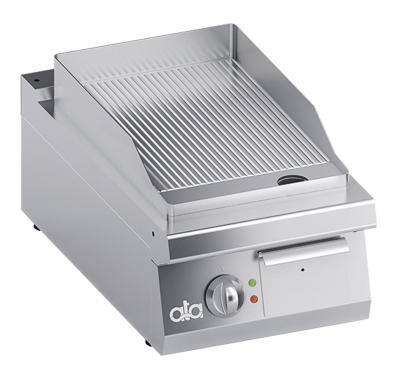

## **C2EFR05TT** ELECTRIC GRIDDLE PLATE GROOVED TOP - SOLUTION LINE

## **PRODUCT DESCRIPTION**

Stainless steel frame. Athermic thermoset plastic knobs with useful screen printed edges.

Heating obtained through **tubular heating elements with stainless steel sheath** placed in direct contact with the cooking plate. Temperature regulation through a thermostat. Working temperatures between 90°C and 300°C. Safety thermostat with manual reset against equipment malfunctioning.

**Single large, thick cooking plate** with smooth finish that allows excellent heat transmission. **Welded splash guard.** The groove geometry of the grooved cooking plates is such as it can be cleaned with the smooth scraper used for cutting. The cooking plate is installed on the worktop with a **slight inclination** to allow grease to flow towards the drain.

## Grooved cooking plate.

AISI 304 stainless steel worktop with rounded corners for easy cleaning. Stainless steel front, side and back panels.

Large hole on the cooking surface for draining fats into a large capacity container placed under the cooking surface itself. **Standard** equipped with a grease collection container.