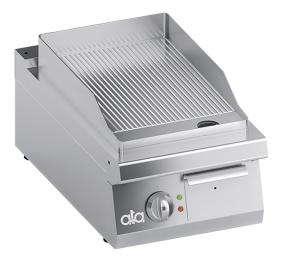

## **C2EFR05TT** ELECTRIC GRIDDLE PLATE GROOVED TOP - SOLUTION LINE

## **PRODUCT DESCRIPTION**

Stainless steel frame. Athermic thermoset plastic knobs with useful screen printed edges.

Heating obtained through **tubular heating elements with stainless steel sheath** placed in direct contact with the cooking plate. Temperature regulation through a thermostat. Working temperatures between 90°C and 300°C. Safety thermostat with manual reset against equipment malfunctioning.

**Single large, thick cooking plate** with smooth finish that allows excellent heat transmission. **Welded splash guard.** The groove geometry of the grooved cooking plates is such as it can be cleaned with the smooth scraper used for cutting. The cooking plate is installed on the worktop with a **slight inclination** to allow grease to flow towards the drain.

## Grooved cooking plate.

AISI 304 stainless steel worktop with rounded corners for easy cleaning. Stainless steel front, side and back panels.

Large hole on the cooking surface for draining fats into a large capacity container placed under the cooking surface itself. **Standard** equipped with a grease collection container.