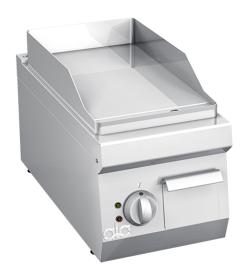

### PRODUCT DESCRIPTION

Stainless steel frame. Athermic thermoset plastic knobs with useful screen printed edges.

Heating obtained through **tubular heating elements with stainless steel sheath** placed in direct contact with the cooking plate. Temperature regulation through a thermostat. Working temperatures between 90°C and 300°C. Safety thermostat with manual reset against equipment malfunctioning.

**Single large, thick cooking plate** with smooth finish that allows excellent heat transmission. **Welded splash guard**. The cooking plate is installed on the worktop with a **slight inclination** to allow grease to flow towards the drain.

#### Smooth cooking plate.

AISI 304 stainless steel worktop with rounded corners for easy cleaning. Stainless steel front, side and back panels.

Large hole on the cooking surface for draining fats into a container placed under the cooking surface itself. **Standard equipped** with a grease collection container.