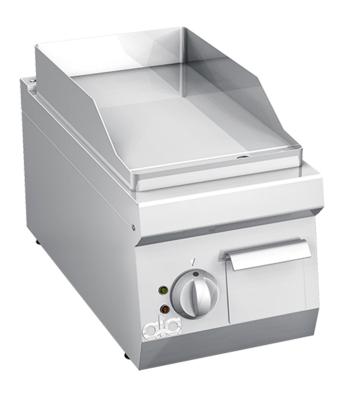

### PRODUCT DESCRIPTION

Stainless steel frame. Athermic thermoset plastic knobs with useful screen printed edges.

Heating obtained through **tubular heating elements with stainless steel sheath** placed in direct contact with the cooking plate. Temperature regulation through a thermostat. Working temperatures between 90°C and 300°C. Safety thermostat with manual reset against equipment malfunctioning.

**Single large, thick cooking plate** with smooth finish that allows excellent heat transmission. **Welded splash guard**. The cooking plate is installed on the worktop with a **slight inclination** to allow grease to flow towards the drain.

#### Smooth cooking plate.

AISI 304 stainless steel worktop with rounded corners for easy cleaning. Stainless steel front, side and back panels.

Large hole on the cooking surface for draining fats into a container placed under the cooking surface itself. **Standard equipped** with a grease collection container.