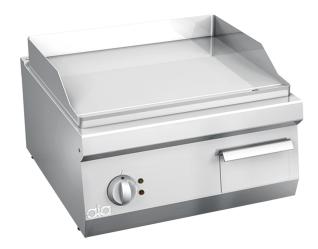

#### PRODUCT DESCRIPTION

Stainless steel frame. Athermic thermoset plastic knobs with useful screen printed edges.

Heating obtained through **tubular heating elements with stainless steel sheath** placed in direct contact with the cooking plate. Temperature regulation through a thermostat. Working temperatures between 90°C and 300°C. Safety thermostat with manual reset against equipment malfunctioning.

**Single, large, thick cooking plate** with smooth finish that allows excellent heat transmission. **Welded splash guard**. The cooking plate is installed on the worktop with a **slight inclination** to allow grease to flow towards the drain.

#### Smooth cooking plate.

AISI 304 stainless steel worktop with rounded corners for easy cleaning. Stainless steel front, side and back panels.

Large hole on the cooking surface for draining fats into a container placed under the cooking surface itself. **Standard equipped** with a grease collection container.