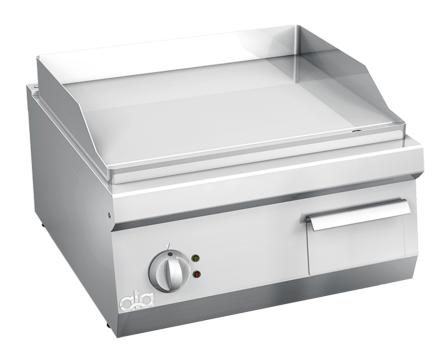

#### PRODUCT DESCRIPTION

Stainless steel frame. Athermic thermoset plastic knobs with useful screen printed edges.

Heating obtained through **tubular heating elements with stainless steel sheath** placed in direct contact with the cooking plate. Temperature regulation through a thermostat. Working temperatures between 90°C and 300°C. Safety thermostat with manual reset against equipment malfunctioning.

**Single, large, thick cooking plate** with smooth finish that allows excellent heat transmission. **Welded splash guard**. The cooking plate is installed on the worktop with a **slight inclination** to allow grease to flow towards the drain.

#### Smooth cooking plate.

AISI 304 stainless steel worktop with rounded corners for easy cleaning. Stainless steel front, side and back panels.

Large hole on the cooking surface for draining fats into a container placed under the cooking surface itself. **Standard equipped** with a grease collection container.