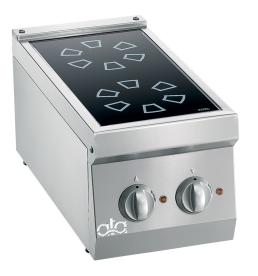

## **K6EVC05TT** TOP ELECTRIC RANGE 2 PYROCERAM PLATES

## **PRODUCT DESCRIPTION**

Stainless steel frame. Athermic thermoset plastic knobs with useful screen printed edges.

**Thick pyroceram work top**. Heating obtained through **radiant round plates** placed under glass. Each radiant plate is provided with an energy regulator that adjust the working frequency to maximum power. Safety ensured by overheat control inside the radiant plates. AISI 304 work surface for easy cleaning. Stainless steel AISI 304 front panel.

## **TECHNICAL SPECIFICATIONS**

Width: 300 mm Depth: 600 mm Height: 295 mm Weight: 9 kg Volume: 0.12 m<sup>3</sup> Electrical power: 3.60 kW

Viale del Progresso, 20 Z.I. 35026 Conselve (PD) - Italia P.I. e C.F IT01897630289 | TEL: (+39) 049 95 00 555 | FAX: (+39) 049 95 00 560