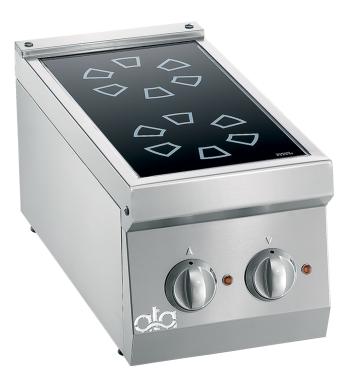

## **K6EVC05TT** TOP ELECTRIC RANGE 2 PYROCERAM PLATES

## **PRODUCT DESCRIPTION**

Stainless steel frame. Athermic thermoset plastic knobs with useful screen printed edges.

**Thick pyroceram work top**. Heating obtained through **radiant round plates** placed under glass. Each radiant plate is provided with an energy regulator that adjust the working frequency to maximum power. Safety ensured by overheat control inside the radiant plates. AISI 304 work surface for easy cleaning. Stainless steel AISI 304 front panel.

## **TECHNICAL SPECIFICATIONS**

Width: 300 mm Depth: 600 mm Height: 295 mm Weight: 9 kg Volume: 0.12 m<sup>3</sup> Electrical power: 3.60 kW

Viale del Progresso, 20 Z.I. 35026 Conselve (PD) - Italia P.I. e C.F IT01897630289 | TEL: (+39) 049 95 00 555 | FAX: (+39) 049 95 00 560