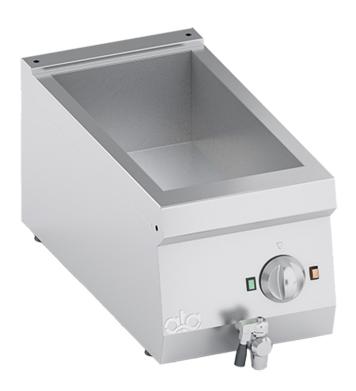

## K6EBM05TT

ELECTRIC BAIN MARIE 3/4 GN

## PRODUCT DESCRIPTION

Stainless steel frame. Athermic thermoset plastic knobs with useful screen printed edges.

Heating achieved through ETCHED FOIL heating elements: heat is transferred only to the tank bottom for energy savings. Manually-reactivated safety thermostat. Operation through ON-OFF switch and a 30°C-90°C thermostat with probe immersed in the

AISI 304 work top with rounded corners for easy cleaning. Stainless steel front, side and backside panels.

AISI 304 tank with drain hole, suitable for containers up to 150 mm high. Possibility to hold multiple containers up to 3/4 GN. AISI 304 elliptical cross-section designed handles. Tank drain on the front panel and operated by a lever.