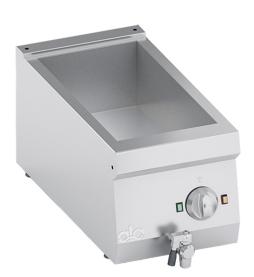

## K6EBM05TT

ELECTRIC BAIN MARIE 3/4 GN

## PRODUCT DESCRIPTION

Stainless steel frame. Athermic thermoset plastic knobs with useful screen printed edges.

Heating achieved through ETCHED FOIL heating elements: heat is transferred only to the tank bottom for energy savings. Manually-reactivated safety thermostat. Operation through ON-OFF switch and a 30°C-90°C thermostat with probe immersed in the

AISI 304 work top with rounded corners for easy cleaning. Stainless steel front, side and backside panels.

AISI 304 tank with drain hole, suitable for containers up to 150 mm high. Possibility to hold multiple containers up to 3/4 GN. AISI 304 elliptical cross-section designed handles. Tank drain on the front panel and operated by a lever.