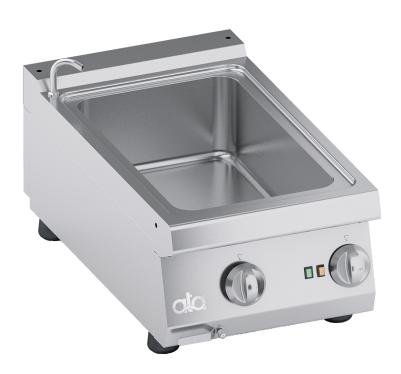

## K7EBM05TT

TOP ELECTRIC BAIN-MARIE SINGLE TANK 1/1 GN

## PRODUCT DESCRIPTION

Stainless steel frame. Athermic thermoset plastic knobs with useful screen printed edges.

Heating achieved through **ETCHED FOIL heating elements**: heat is transferred only to the tank bottom for energy savings. Manually-reactivated safety thermostat. Operation through ON-OFF switch and a 30°C-90°C thermostat with probe immersed in the tank.

AISI 304 work top with rounded corners for easy cleaning. Stainless steel front, side and backside panels.

Cold moulded AISI 304 tank with drain hole, suitable for containers up to 150 mm high. Possibility to hold multiple containers up to 1/1 GN.

Water filling tap on the front panel. AISI 304 elliptical cross-section designed handles. Tank drain on the front panel and operated by a lever.

Laser-cut work top finishing for "head-to-head" matching and binding fastening.

## **TECHNICAL SPECIFICATIONS**

Width: 400 mm Depth: 700 mm Height: 265 mm Weight: 19 kg Volume: 0.21 m³

Electrical power: 1.00 kW