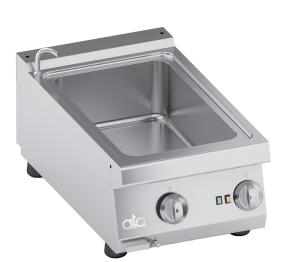

## K7EBM05TT

TOP ELECTRIC BAIN-MARIE SINGLE TANK 1/1 GN

## PRODUCT DESCRIPTION

Stainless steel frame. Athermic thermoset plastic knobs with useful screen printed edges.

Heating achieved through **ETCHED FOIL heating elements**: heat is transferred only to the tank bottom for energy savings. Manually-reactivated safety thermostat. Operation through ON-OFF switch and a 30°C-90°C thermostat with probe immersed in the tank.

AISI 304 work top with rounded corners for easy cleaning. Stainless steel front, side and backside panels.

Cold moulded AISI 304 tank with drain hole, suitable for containers up to 150 mm high. Possibility to hold multiple containers up to 1/1 GN.

Water filling tap on the front panel. AISI 304 elliptical cross-section designed handles. Tank drain on the front panel and operated by a lever.

Laser-cut work top finishing for "head-to-head" matching and binding fastening.

## **TECHNICAL SPECIFICATIONS**

Width: 400 mm Depth: 700 mm Height: 265 mm Weight: 19 kg Volume: 0.21 m³

Electrical power: 1.00 kW