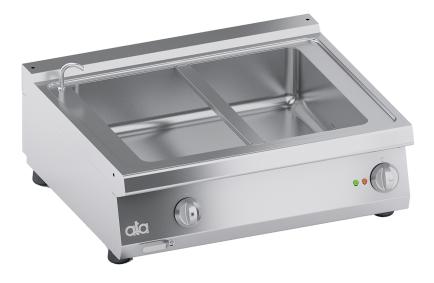

## **K7EBM10TT** TOP ELECTRIC BAIN-MARIE UNIT 2/1 GN

## **PRODUCT DESCRIPTION**

Stainless steel frame. Athermic thermoset plastic knobs with useful screen printed edges.

Heating achieved through **ETCHED FOIL heating elements**: heat is transferred only to the tank bottom for energy savings. Manually-reactivated safety thermostat. Operation through ON-OFF switch and a 30°C-90°C thermostat with probe immersed in the tank.

AISI 304 work top with rounded corners for easy cleaning. Stainless steel front, side and backside panels.

Cold moulded AISI 304 tank with drain hole, suitable for containers up to 150 mm high. Possibility to hold multiple containers up to 2/1 GN.

Water filling tap on the front panel. AISI 304 elliptical cross-section designed handles. Tank drain on the front panel and operated by a lever.

Laser-cut work top finishing for "head-to-head" matching and binding fastening. Accessories available **on demand**.