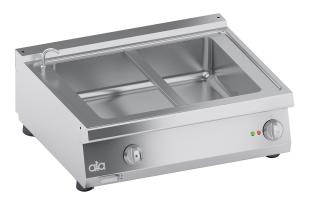

## **K7EBM10TT** TOP ELECTRIC BAIN-MARIE UNIT 2/1 GN

## **PRODUCT DESCRIPTION**

Stainless steel frame. Athermic thermoset plastic knobs with useful screen printed edges.

Heating achieved through **ETCHED FOIL heating elements**: heat is transferred only to the tank bottom for energy savings. Manually-reactivated safety thermostat. Operation through ON-OFF switch and a 30°C-90°C thermostat with probe immersed in the tank.

AISI 304 work top with rounded corners for easy cleaning. Stainless steel front, side and backside panels.

Cold moulded AISI 304 tank with drain hole, suitable for containers up to 150 mm high. Possibility to hold multiple containers up to 2/1 GN.

Water filling tap on the front panel. AISI 304 elliptical cross-section designed handles. Tank drain on the front panel and operated by a lever.

Laser-cut work top finishing for "head-to-head" matching and binding fastening. Accessories available **on demand**.